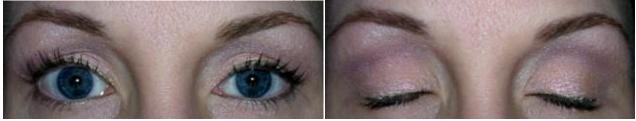

Bikini all over, Wildflower in the crease, Girlfriend Michelle foiled on the lid, Ocean wetlined on top, Ocean mixed with Liberty wetlined on bottom.

White Gold all over, Cerveza in the crease, fatline of Cruisin Teddi, wetlined with Lime, then added a dusting of Teddi and Lime under the crease