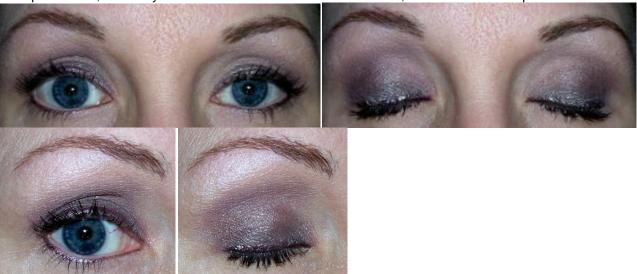

Winter White all over, Hope in the crease, Drama foiled on the lid, Catwoman wetlined on top, Humor wetlined on bottom.

2000 all over then Ice Queen on the brow, Masquerade in the crease, Sterling Silver foiled on the lid, Catwoman wetlined top and bottom very thinly, and then Masquerade over that. More 2000 all over.