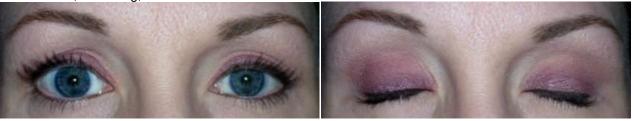

Hyacinth all over, Mystic in the crease and foiled on the lid, Blue Dream wetlined top and bottom

Firelight all over, Fire Opal in the crease with Wildflower over it, Fire Opal foiled on the lid, Gracious wetlined on bottom, Gracious mixed with Green Tea wetlined on top