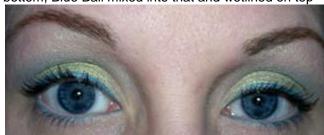

Sun Goddess added over all

Went back and added Hope in the crease

Hot Spot all over, Giggle in the crease and foiled on the lid, Visualize wetlined on the bottom then Blue Ball mixed in that and wetlined on top.