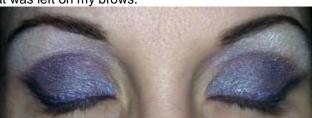

Nice Pear all over then Playful over that, Bluety Call in the crease, Nice Pear foiled on the lid, Bluety Call wetlined on bottom, Blue Ball mixed into that and wetlined on top

Foiled In A Jam all over the lid and into the crease, then foiled Ecstasy above the crease, did a kind of cat eye with Catwoman using the SB brow brush and so I used what was left on my brows.