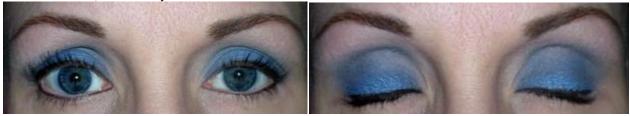

Hyacinth all over, Mystic in the crease and foiled on the lid, Blue Dream wetlined top and bottom

Firelight all over, Fire Opal in the crease with Wildflower over it, Fire Opal foiled on the lid, Gracious wetlined on bottom, Gracious mixed with Green Tea wetlined on top

City Lights foiled all over as a base. Desire very lightly in the crease and wetlined with Firefly

Firelight all over, Fire Opal in the crease (very lightly), True Gold foiled on the lid, Blue Dream wetlined.