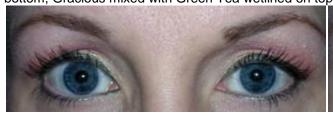

Hyacinth all over, Mystic in the crease and foiled on the lid, Blue Dream wetlined top and bottom

Firelight all over, Fire Opal in the crease with Wildflower over it, Fire Opal foiled on the lid, Gracious wetlined on bottom, Gracious mixed with Green Tea wetlined on top