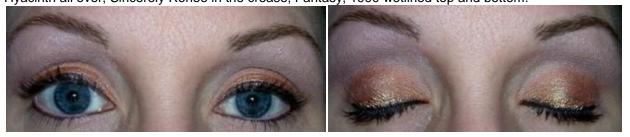

Hyacinth all over, Mystic in the crease and foiled on the lid, Blue Dream wetlined top and bottom

Firelight all over, Fire Opal in the crease with Wildflower over it, Fire Opal foiled on the lid, Gracious wetlined on bottom, Gracious mixed with Green Tea wetlined on top