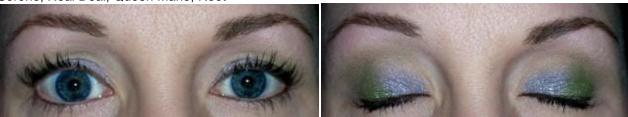

Hyacinth all over, Mystic in the crease and foiled on the lid, Blue Dream wetlined top and bottom

Firelight all over, Fire Opal in the crease with Wildflower over it, Fire Opal foiled on the lid, Gracious wetlined on bottom, Gracious mixed with Green Tea wetlined on top