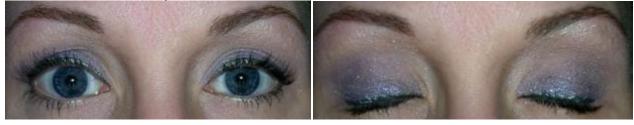

Hyacinth all over, Mystic in the crease and foiled on the lid, Blue Dream wetlined top and bottom

Firelight all over, Fire Opal in the crease with Wildflower over it, Fire Opal foiled on the lid, Gracious wetlined on bottom, Gracious mixed with Green Tea wetlined on top