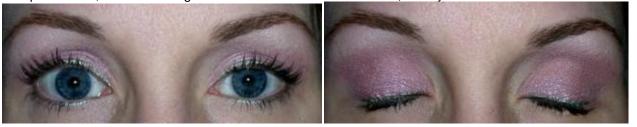

Hyacinth all over, Mystic in the crease and foiled on the lid, Blue Dream wetlined top and bottom

Firelight all over, Fire Opal in the crease with Wildflower over it, Fire Opal foiled on the lid, Gracious wetlined on bottom, Gracious mixed with Green Tea wetlined on top