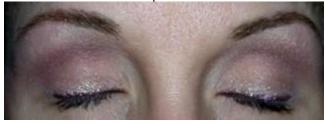

Bikini all over, Wildflower in the crease, Girlfriend Michelle foiled on the lid, Ocean wetlined on top, Ocean mixed with Liberty wetlined on bottom.

White Gold all over, Cerveza in the crease, fatline of Cruisin Teddi, wetlined with Lime, then added a dusting of Teddi and Lime under the crease