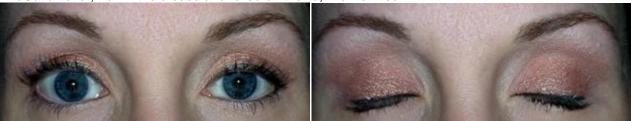

Bikini all over, Wildflower in the crease, Girlfriend Michelle foiled on the lid, Ocean wetlined on top, Ocean mixed with Liberty wetlined on bottom.

White Gold all over, Cerveza in the crease, fatline of Cruisin Teddi, wetlined with Lime, then added a dusting of Teddi and Lime under the crease