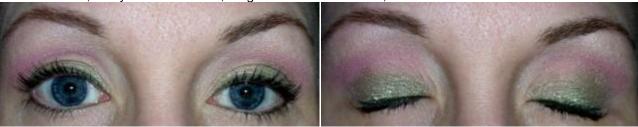

Hyacinth all over, Mystic in the crease and foiled on the lid, Blue Dream wetlined top and bottom

Firelight all over, Fire Opal in the crease with Wildflower over it, Fire Opal foiled on the lid, Gracious wetlined on bottom, Gracious mixed with Green Tea wetlined on top