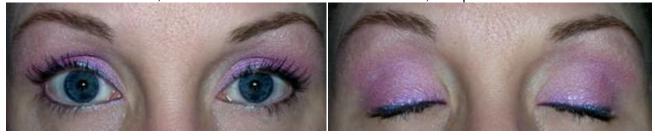

Hyacinth all over, Passionate Plum in the crease, Heart foiled on the lid, Sugar Plum wetline

Sincerely Angela all over, Passion in the crease and foiled on the lid, Celery wetlined on bottom, Tortoise mixed in with