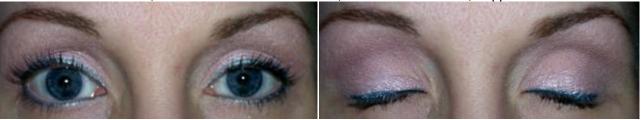

Bikini all over, Wildflower in the crease, Girlfriend Michelle foiled on the lid, Ocean wetlined on top, Ocean mixed with Liberty wetlined on bottom.

White Gold all over, Cerveza in the crease, fatline of Cruisin Teddi, wetlined with Lime, then added a dusting of Teddi and Lime under the crease