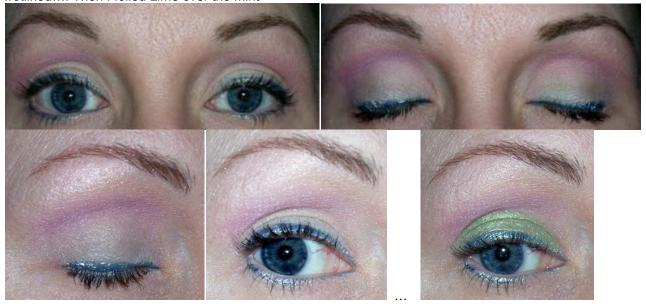

Demure all over, Pacific Heights on the lid, Passionate Plum in the crease, Myth wetlined.

Sincerely Angela all over, Mermaid in the crease, Pink Sands foiled on the lid, Mermaid wetline

Winter White all over, Fun in the crease, Bahamas foiled on the lid, Mermaid wetlined.