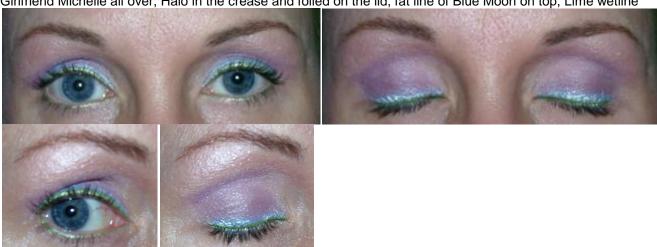

Girlfriend Michelle all over, Halo in the crease and foiled on the lid, fat line of Blue Moon on top, Lime wetline

Sunshine all over, Camp in the crease and foiled on the lid, wetlined with Bark/Good Fortune.