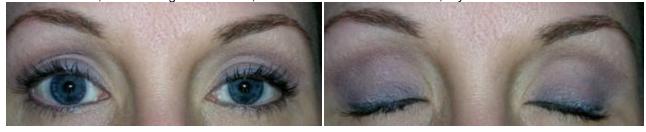

Bikini all over, Wildflower in the crease, Girlfriend Michelle foiled on the lid, Ocean wetlined on top, Ocean mixed with Liberty wetlined on bottom.

White Gold all over, Cerveza in the crease, fatline of Cruisin Teddi, wetlined with Lime, then added a dusting of Teddi and Lime under the crease

Girlfriend Michelle all over, Cruisin' Teddi in the crease and foiled on the lid, thick line of Cerveza on top, wetlined with Masquerade, a little extra Cerveza under the crease

Ice Queen all over, Salsa in the crease, Girlfriend Michelle foiled on the lid, Salsa thicklined on top, Imagination wetlined top and bottom