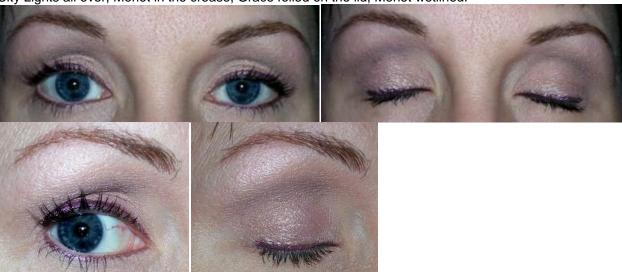

Hyacinth all over, Mystic in the crease and foiled on the lid, Blue Dream wetlined top and bottom

Firelight all over, Fire Opal in the crease with Wildflower over it, Fire Opal foiled on the lid, Gracious wetlined on bottom, Gracious mixed with Green Tea wetlined on top