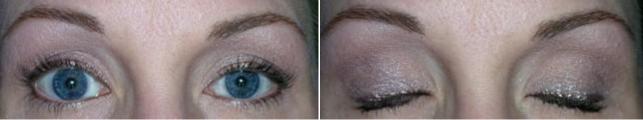

Hyacinth all over, Mystic in the crease and foiled on the lid, Blue Dream wetlined top and bottom

Firelight all over, Fire Opal in the crease with Wildflower over it, Fire Opal foiled on the lid, Gracious wetlined on bottom, Gracious mixed with Green Tea wetlined on top