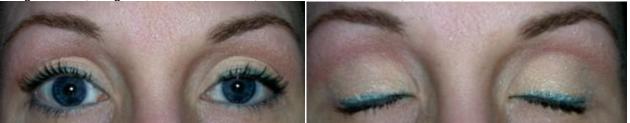

Hyacinth all over, Mystic in the crease and foiled on the lid, Blue Dream wetlined top and bottom

Firelight all over, Fire Opal in the crease with Wildflower over it, Fire Opal foiled on the lid, Gracious wetlined on bottom, Gracious mixed with Green Tea wetlined on top