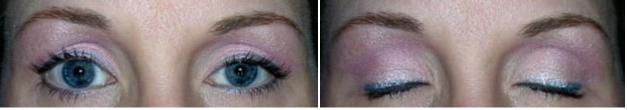

Hyacinth all over, Mystic in the crease and foiled on the lid, Blue Dream wetlined top and bottom

Firelight all over, Fire Opal in the crease with Wildflower over it, Fire Opal foiled on the lid, Gracious wetlined on bottom, Gracious mixed with Green Tea wetlined on top