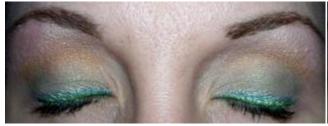

Hyacinth all over, Mystic in the crease and foiled on the lid, Blue Dream wetlined top and bottom

Firelight all over, Fire Opal in the crease with Wildflower over it, Fire Opal foiled on the lid, Gracious wetlined on bottom, Gracious mixed with Green Tea wetlined on top