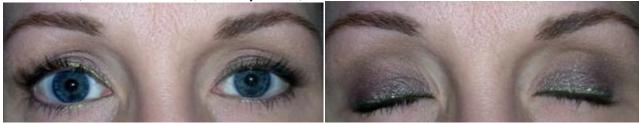

Hyacinth all over, Mystic in the crease and foiled on the lid, Blue Dream wetlined top and bottom

Firelight all over, Fire Opal in the crease with Wildflower over it, Fire Opal foiled on the lid, Gracious wetlined on bottom, Gracious mixed with Green Tea wetlined on top