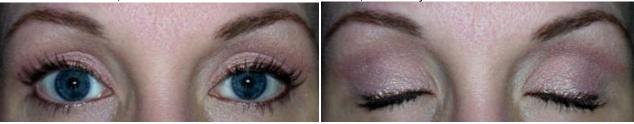

Hyacinth all over, Mystic in the crease and foiled on the lid, Blue Dream wetlined top and bottom

Firelight all over, Fire Opal in the crease with Wildflower over it, Fire Opal foiled on the lid, Gracious wetlined on bottom, Gracious mixed with Green Tea wetlined on top