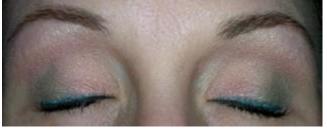

Hyacinth all over, Mystic in the crease and foiled on the lid, Blue Dream wetlined top and bottom

Firelight all over, Fire Opal in the crease with Wildflower over it, Fire Opal foiled on the lid, Gracious wetlined on bottom, Gracious mixed with Green Tea wetlined on top