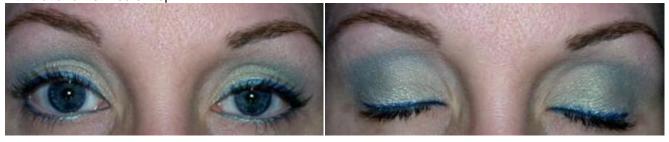

Hyacinth all over, Mystic in the crease and foiled on the lid, Blue Dream wetlined top and bottom

Firelight all over, Fire Opal in the crease with Wildflower over it, Fire Opal foiled on the lid, Gracious wetlined on bottom, Gracious mixed with Green Tea wetlined on top