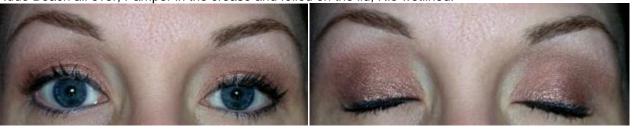

Hyacinth all over, Mystic in the crease and foiled on the lid, Blue Dream wetlined top and bottom

Firelight all over, Fire Opal in the crease with Wildflower over it, Fire Opal foiled on the lid, Gracious wetlined on bottom, Gracious mixed with Green Tea wetlined on top