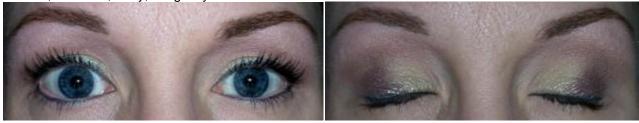

Hyacinth all over, Mystic in the crease and foiled on the lid, Blue Dream wetlined top and bottom

Firelight all over, Fire Opal in the crease with Wildflower over it, Fire Opal foiled on the lid, Gracious wetlined on bottom, Gracious mixed with Green Tea wetlined on top