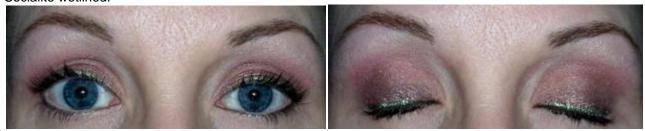

Sun Goddess all over, a mix in the crease (I think it was Blush Pearl and Flowers), Coconut Palm foiled on the lid, Socialite wetlined.

Girlfriend Michelle all over, Wildflower in the crease and foiled on the lid, Masquerade wetlined.